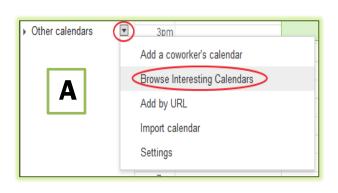

## GOOGLE CALENDAR - COLBY SCHOOL DISTRICT SEE A RESOURCE CALENDAR

- 1. In your Calendars, click the drop-down next to "Other calendars" (Picture A)
- 2. Click Browse Interesting Calendars (Picture A)
- 3. Click the More tab (Picture B)
- 4. Click Resources for colby.k12.wi.us (Picture B)