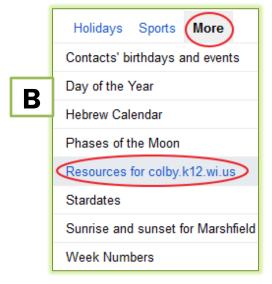

## GOOGLE CALENDAR - COLBY SCHOOL DISTRICT SEE A RESOURCE CALENDAR

- 1. In your Calendars, click the drop-down next to "Other calendars" (Picture A)
- 2. Click Browse Interesting Calendars (Picture A)
- 3. Click the More tab (Picture B)
- 4. Click Resources for colby.k12.wi.us (Picture B)