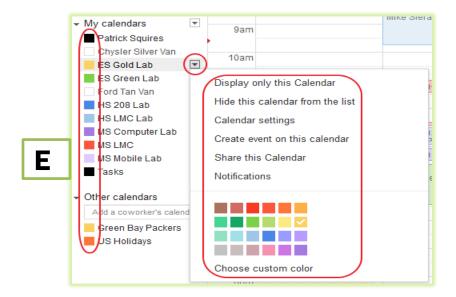

- 7. Click in the **box** next to the calendar to toggle it on or off (*Picture E*)
- 8. Click the drop-down next to the calendar to make adjustments (Picture E)

Note: You may have noticed there are other "interesting" calendars that you can subscribe to. (Sports Schedules, Holidays, etc.)